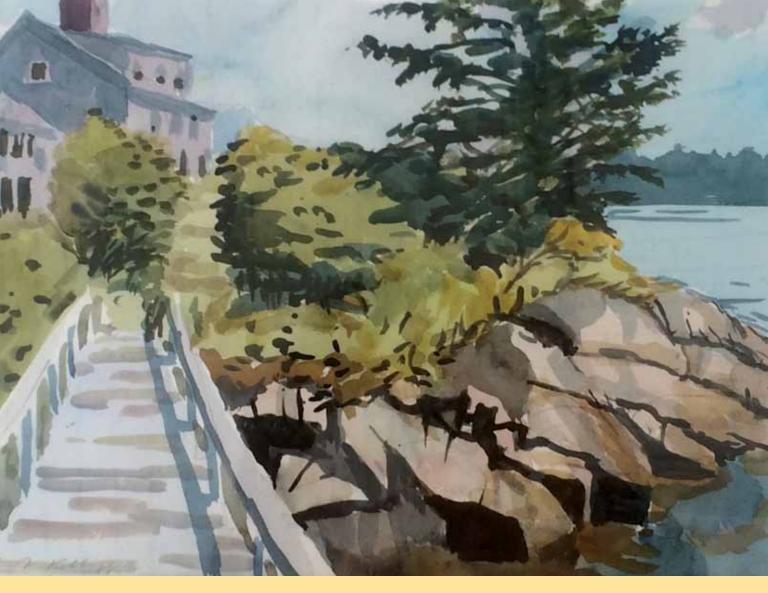

oil on canvas, 36" x 30"



6. Spring, Elliot Street, watercolor, 17" x 23"



7. The Gardener, oil on panel, 24" x 20"



8. House Between Tracks and River (Summer), oil on panel, 14½" x 12"



9. House Between Tracks and River (Fall) oil on panel, 141/2" x 11"



10. The Red Boat, oil on canvas, 34" x 72"



11. Woods at Dawn, woodcut, 16" x 24"



12. Fall, Martinsville, oil on canvas, 5" x 7"



13. Little Island, watercolor, 17" x 23"



14. *Waldoboro*, watercolor, 17" x 23"



15. Camp Island, oil on canvas, 18" x 24"



16. Osprey Returning, Magee Island, oil on canvas, 22" x 24"





18. Navy Warship in Rockland Harbor, watercolor, 9½" x 13"

17. Cove's Edge, oil on canvas, 24" x 24"





20. *Owl's Head Light*, watercolor, 17" x 23"

19. *Monhegan Light*, watercolor, 19" x 23"



21. Savory's Dock, watercolor, 111/2" x 151/2"

Caldbeck Gallery 12 Elm Street, Rockland, ME 207-594-5935 | www.caldbeck.com