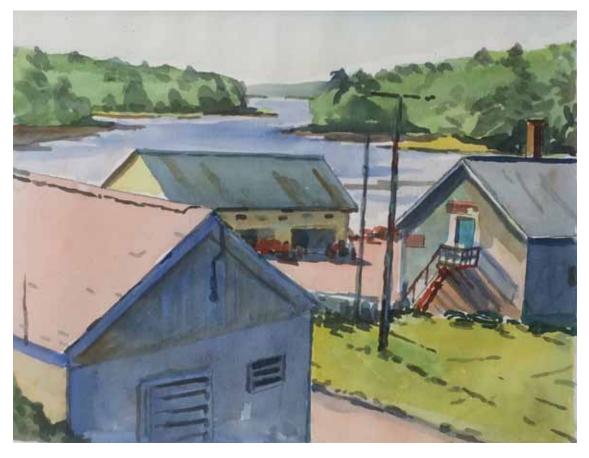

9. House Between Tracks and River (Fall) oil on panel, 141/2" x 11"

10. The Red Boat, oil on canvas, 34" x 72"

11. Woods at Dawn, woodcut, 16" x 24"

12. Fall, Martinsville, oil on canvas, 5" x 7"

13. Little Island, watercolor, 17" x 23"