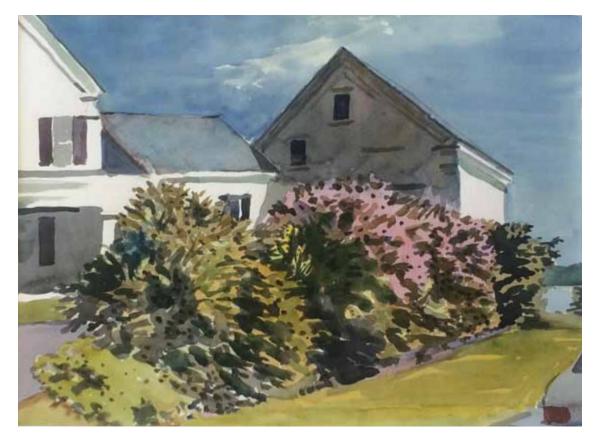

Frankly

on the cover: *Distant Hills,* watercolor, 9" x 11"

1. Porter House, Great Spruce Head Island, oil on canvas, 36" x 24"

2. Path Through Woods, oil on canvas, 12" x 24"

3. *The Dreamer*, oil on canvas, 90" x 66"