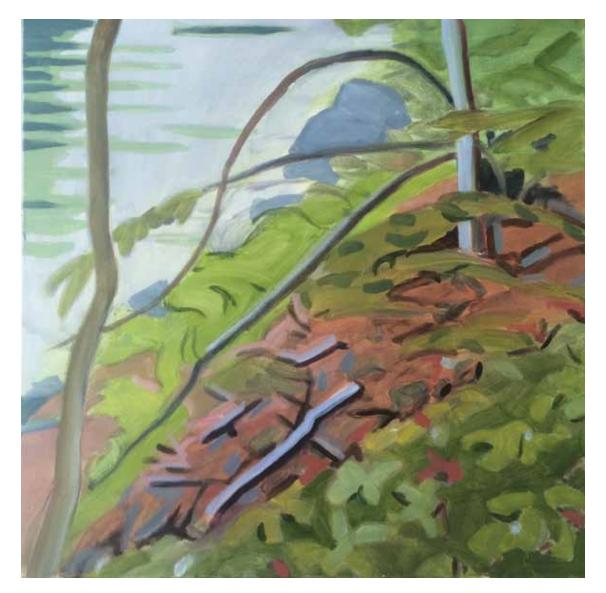

9. House Between Tracks and River (Fall) oil on panel, 141/2" x 11"

10. The Red Boat, oil on canvas, 34" x 72"

11. Woods at Dawn, woodcut, 16" x 24"

12. Fall, Martinsville, oil on canvas, 5" x 7"

13. Little Island, watercolor, 17" x 23"