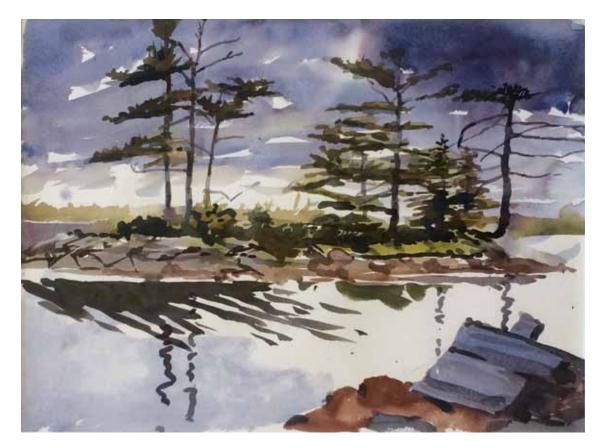

All have begun with a sketch or full painting from life. Some begin as watercolor sketches in a book I carry with me, like the study for no. 13 (shown at right), of a small unnamed island in a cove off the Damariscotta River.

9. House Between Tracks and River (Fall) oil on panel, 141/2" x 11"

10. The Red Boat, oil on canvas, 34" x 72"

11. Woods at Dawn, woodcut, 16" x 24"

12. Fall, Martinsville, oil on canvas, 5" x 7"

13. Little Island, watercolor, 17" x 23"