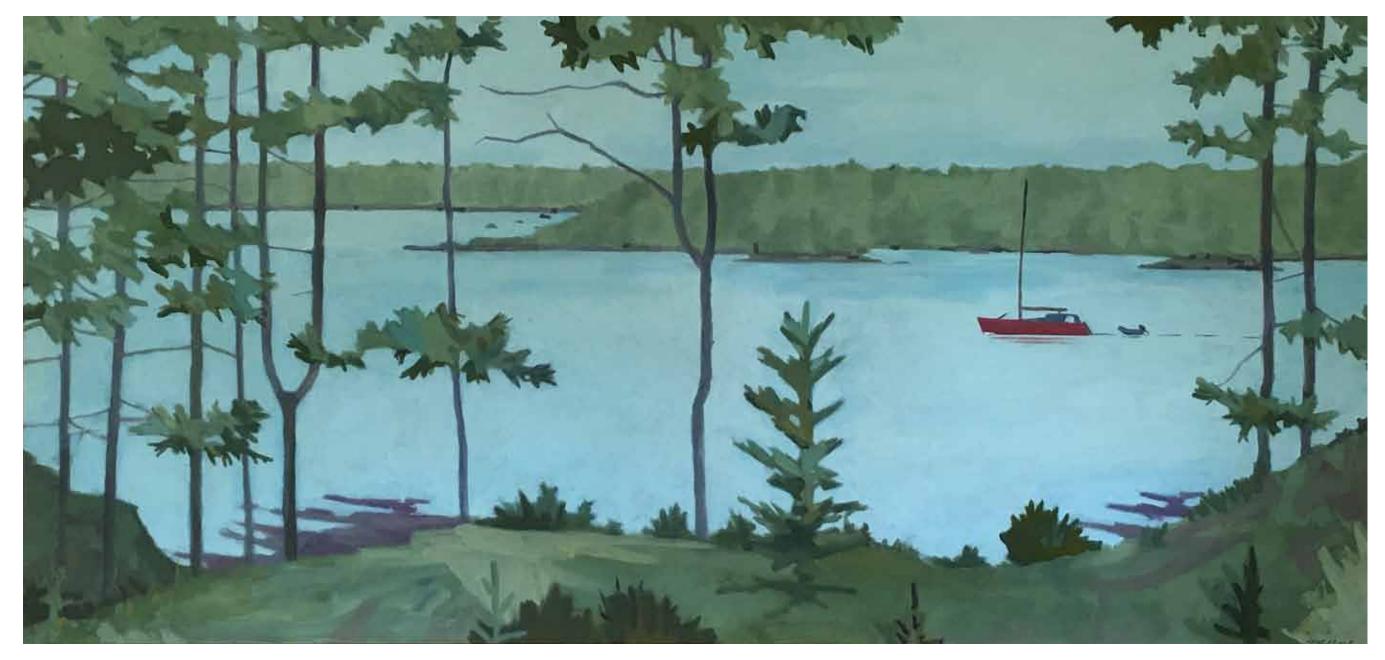

9. House Between Tracks and River (Fall) oil on panel, 141/2" x 11"

10. The Red Boat, oil on canvas, 34" x 72"

11. Woods at Dawn, woodcut, 16" x 24"

12. Fall, Martinsville, oil on canvas, 5" x 7"

13. Little Island, watercolor, 17" x 23"