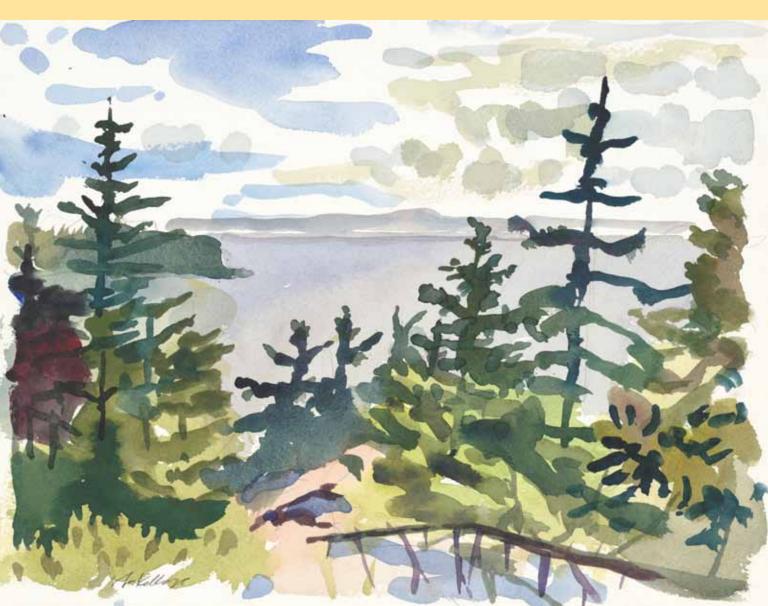

Frankly

on the cover: *Distant Hills,* watercolor, 9" x 11"

1. Porter House, Great Spruce Head Island, oil on canvas, 36" x 24"

2. Path Through Woods, oil on canvas, 12" x 24"

3. *The Dreamer*, oil on canvas, 90" x 66"