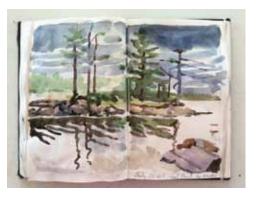

All have begun with a sketch or full painting from life. Some begin as watercolor sketches in a book I carry with me, like the study for no. 13 (shown at right), of a small unnamed island in a cove off the Damariscotta River.