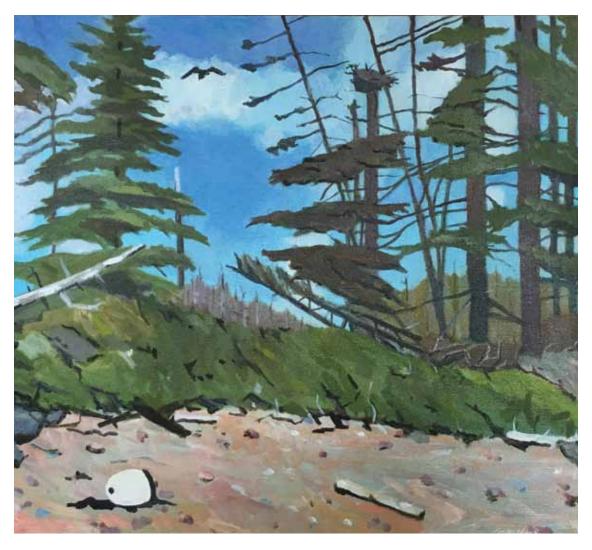

14. *Waldoboro*, watercolor, 17" x 23"

15. Camp Island, oil on canvas, 18" x 24"

16. Osprey Returning, Magee Island, oil on canvas, 22" x 24"

18. Navy Warship in Rockland Harbor, watercolor, 9½" x 13"

17. Cove's Edge, oil on canvas, 24" x 24"