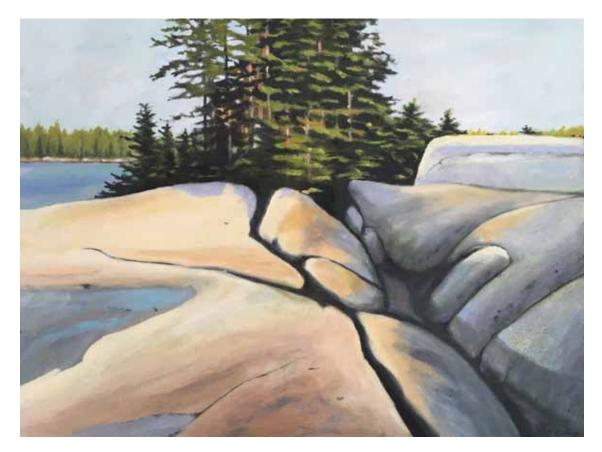

14. *Waldoboro*, watercolor, 17" x 23"

15. Camp Island, oil on canvas, 18" x 24"

16. Osprey Returning, Magee Island, oil on canvas, 22" x 24"

18. Navy Warship in Rockland Harbor, watercolor, 9½" x 13"

17. Cove's Edge, oil on canvas, 24" x 24"