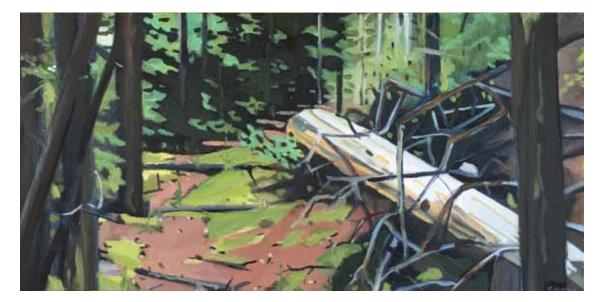

Frankly

on the cover: *Distant Hills,* watercolor, 9" x 11"

1. Porter House, Great Spruce Head Island, oil on canvas, 36" x 24"

2. Path Through Woods, oil on canvas, 12" x 24"

3. *The Dreamer*, oil on canvas, 90" x 66"