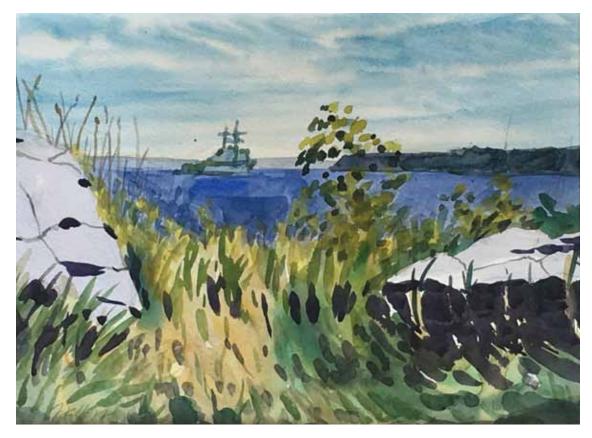

14. *Waldoboro*, watercolor, 17" x 23"

15. Camp Island, oil on canvas, 18" x 24"

16. Osprey Returning, Magee Island, oil on canvas, 22" x 24"

18. Navy Warship in Rockland Harbor, watercolor, 9½" x 13"

17. Cove's Edge, oil on canvas, 24" x 24"