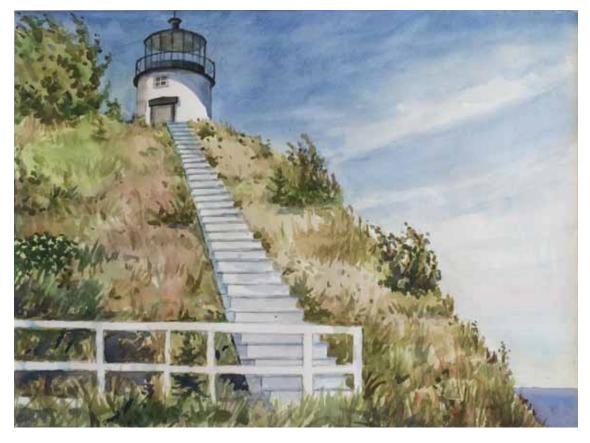

20. *Owl's Head Light*, watercolor, 17" x 23"

19. *Monhegan Light*, watercolor, 19" x 23"

21. Savory's Dock, watercolor, 111/2" x 151/2"

Caldbeck Gallery 12 Elm Street, Rockland, ME 207-594-5935 | www.caldbeck.com