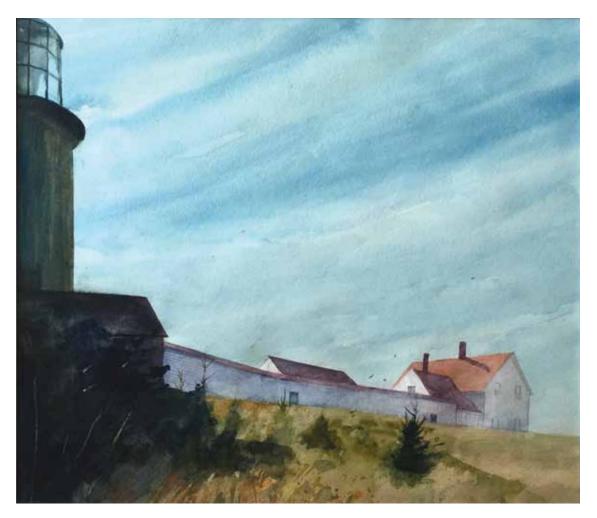

20. *Owl's Head Light*, watercolor, 17" x 23"

19. *Monhegan Light*, watercolor, 19" x 23"

21. Savory's Dock, watercolor, 111/2" x 151/2"

Caldbeck Gallery 12 Elm Street, Rockland, ME 207-594-5935 | www.caldbeck.com