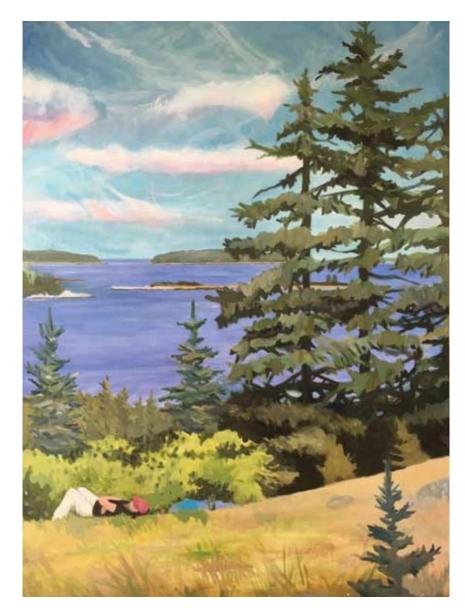

Frankly

on the cover: *Distant Hills,* watercolor, 9" x 11"

1. Porter House, Great Spruce Head Island, oil on canvas, 36" x 24"

2. Path Through Woods, oil on canvas, 12" x 24"

3. *The Dreamer*, oil on canvas, 90" x 66"